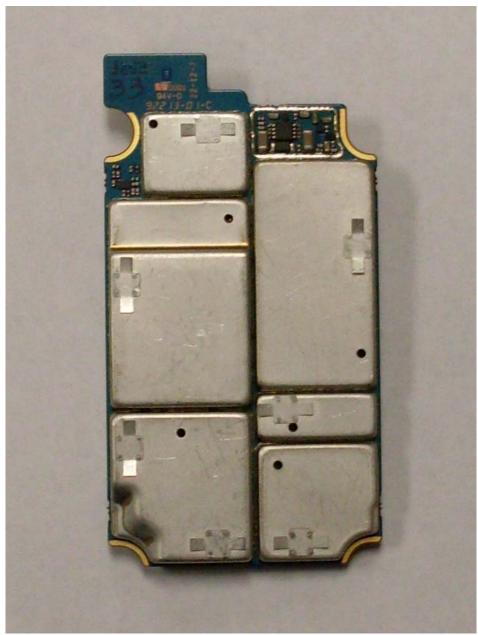

## **Internal Photographs**

| The following photographs are attached. |                                                                                        | <u>Exhibit</u> |
|-----------------------------------------|----------------------------------------------------------------------------------------|----------------|
| 1.<br>2.                                | RF board <u>with</u> Shields (Top).<br>RF board <u>without</u> Shields (Top).          | 9A<br>9B       |
| 3.<br>4.                                | RF board <u>with</u> Shields (Bottom). RF board <u>without</u> Shields (Bottom).       | 9C<br>9D       |
| 5.<br>6.                                | Vocon board <u>with</u> Shields (Top).<br>Vocon board <u>without</u> Shields (Top).    | 9E<br>9F       |
| 7.<br>8.                                | Vocon board <u>with</u> Shields (Bottom). Vocon board <u>without</u> Shields (Bottom). | 9G<br>9H       |
| 9.<br>10.                               | Expander board <u>with</u> Shields (Top). Expander board <u>without</u> Shields (Top). | 91<br>9J       |
| 11.<br>12.                              | Expander board <u>with</u> Shields (Bottom). Expander board without Shields (Bottom).  | 9K<br>9L       |

RF board with Shields (Top)

RF board without Shields (Top)

RF board with Shields (Bottom)

Vocon board with Shields (Top)

Vocon board without Shields (Top)

Vocon board with shields board (Bottom)

Vocon board without shields board (Bottom)