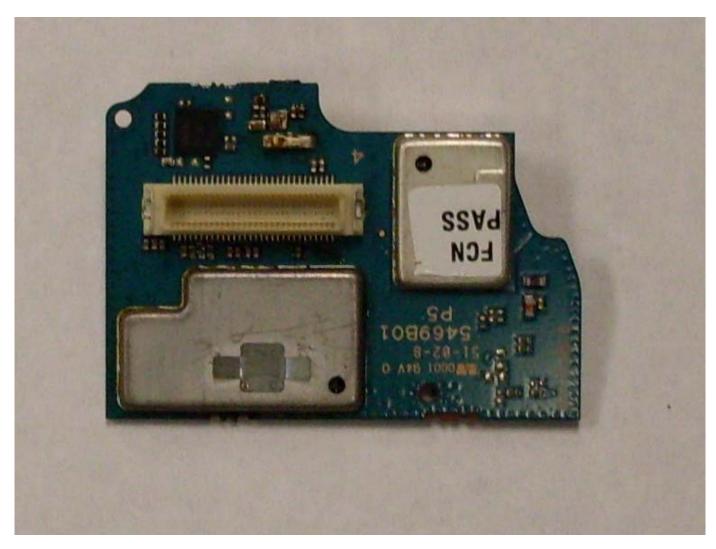

## **Internal Photographs**

| The following photographs are attached. |                                                                                        | <u>Exhibit</u> |
|-----------------------------------------|----------------------------------------------------------------------------------------|----------------|
| 1.<br>2.                                | RF board <u>with</u> Shields (Top).<br>RF board <u>without</u> Shields (Top).          | 9A<br>9B       |
| 3.<br>4.                                | RF board <u>with</u> Shields (Bottom). RF board <u>without</u> Shields (Bottom).       | 9C<br>9D       |
| 5.<br>6.                                | Vocon board <u>with</u> Shields (Top).<br>Vocon board <u>without</u> Shields (Top).    | 9E<br>9F       |
| 7.<br>8.                                | Vocon board <u>with</u> Shields (Bottom). Vocon board <u>without</u> Shields (Bottom). | 9G<br>9H       |
| 9.<br>10.                               | Expander board <u>with</u> Shields (Top). Expander board <u>without</u> Shields (Top). | 91<br>9J       |
| 11.<br>12.                              | Expander board <u>with</u> Shields (Bottom). Expander board without Shields (Bottom).  | 9K<br>9L       |

Expander board with shields board (Bottom)

Expander board without shields board (Bottom)

Expander board with shields board (Bottom)

Expander board without shields board (Bottom)