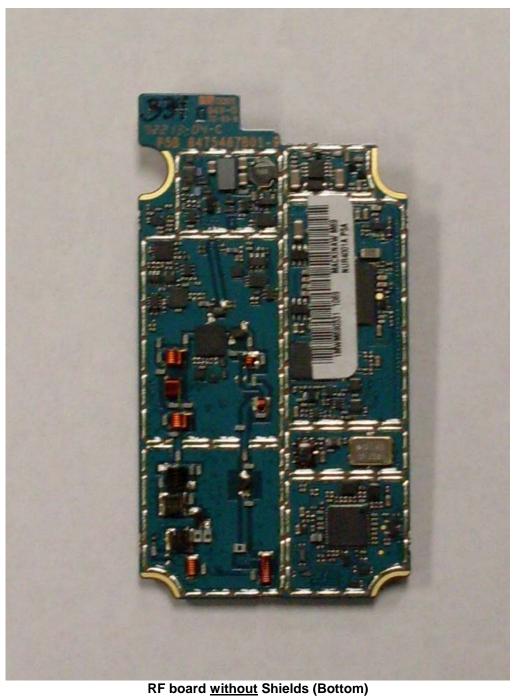

## **Internal Photographs**

| The following photographs are attached. |                                                                                        | <u>Exhibit</u> |
|-----------------------------------------|----------------------------------------------------------------------------------------|----------------|
| 1.<br>2.                                | RF board <u>with</u> Shields (Top).<br>RF board <u>without</u> Shields (Top).          | 9A<br>9B       |
| 3.<br>4.                                | RF board <u>with</u> Shields (Bottom). RF board <u>without</u> Shields (Bottom).       | 9C<br>9D       |
| 5.<br>6.                                | Vocon board <u>with</u> Shields (Top).<br>Vocon board <u>without</u> Shields (Top).    | 9E<br>9F       |
| 7.<br>8.                                | Vocon board <u>with</u> Shields (Bottom). Vocon board <u>without</u> Shields (Bottom). | 9G<br>9H       |
| 9.<br>10.                               | Expander board <u>with</u> Shields (Top). Expander board <u>without</u> Shields (Top). | 91<br>9J       |
| 11.<br>12.                              | Expander board <u>with</u> Shields (Bottom). Expander board without Shields (Bottom).  | 9K<br>9L       |

RF board with Shields (Top)

RF board without Shields (Top)

RF board with Shields (Bottom)

Vocon board with Shields (Top)

Vocon board without Shields (Top)

Vocon board with shields board (Bottom)

Vocon board without shields board (Bottom)