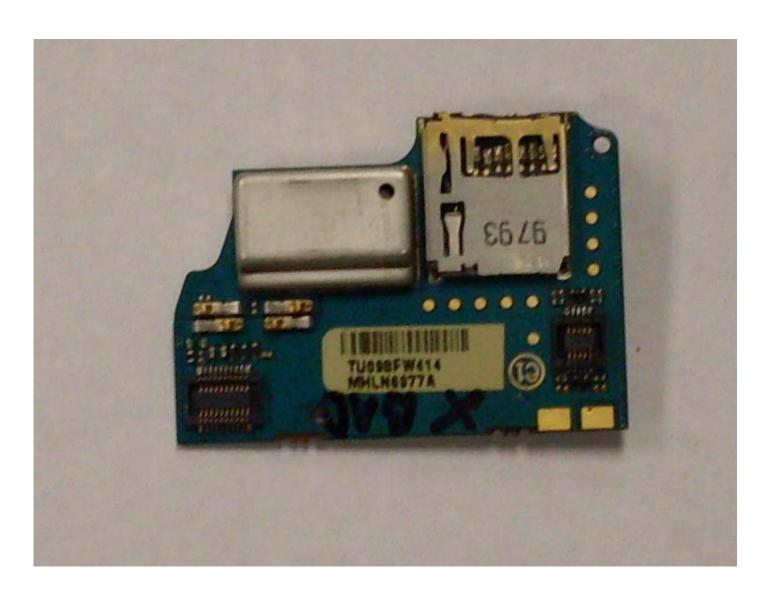

## **Internal Photographs**

| The following photographs are attached. |                                                                                        | <u>Exhibit</u> |
|-----------------------------------------|----------------------------------------------------------------------------------------|----------------|
| 1.<br>2.                                | RF board <u>with</u> Shields (Top).<br>RF board <u>without</u> Shields (Top).          | 9A<br>9B       |
| 3.<br>4.                                | RF board <u>with</u> Shields (Bottom). RF board <u>without</u> Shields (Bottom).       | 9C<br>9D       |
| 5.<br>6.                                | Vocon board <u>with</u> Shields (Top).<br>Vocon board <u>without</u> Shields (Top).    | 9E<br>9F       |
| 7.<br>8.                                | Vocon board <u>with</u> Shields (Bottom). Vocon board <u>without</u> Shields (Bottom). | 9G<br>9H       |
| 9.<br>10.                               | Expander board <u>with</u> Shields (Top). Expander board <u>without</u> Shields (Top). | 91<br>9J       |
| 11.<br>12.                              | Expander board <u>with</u> Shields (Bottom). Expander board without Shields (Bottom).  | 9K<br>9L       |

RF board with Shields (Top)

RF board without Shields (Top)

RF board with Shields (Bottom)

Vocon board with Shields (Top)

Vocon board without Shields (Top)

Vocon board with shields board (Bottom)

Vocon board without shields board (Bottom)