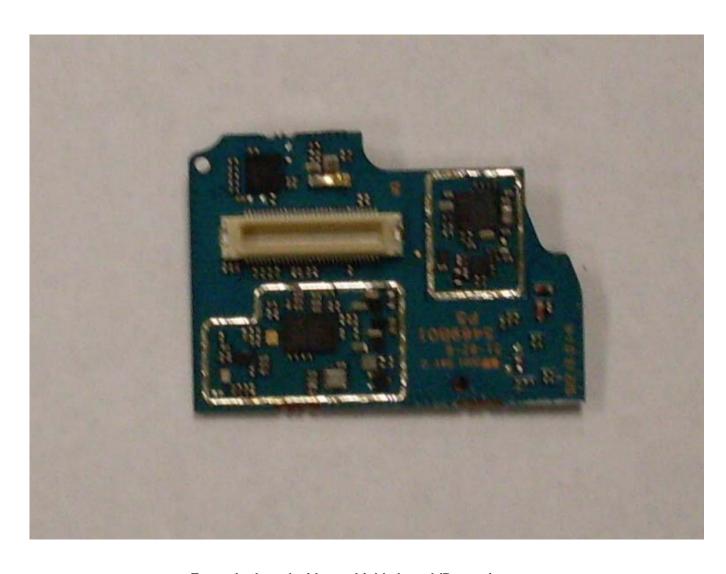

## **Internal Photographs**

| The following photographs are attached. |                                                                                        | <u>Exhibit</u> |
|-----------------------------------------|----------------------------------------------------------------------------------------|----------------|
| 1.<br>2.                                | RF board <u>with</u> Shields (Top).<br>RF board <u>without</u> Shields (Top).          | 9A<br>9B       |
| 3.<br>4.                                | RF board <u>with</u> Shields (Bottom). RF board <u>without</u> Shields (Bottom).       | 9C<br>9D       |
| 5.<br>6.                                | Vocon board <u>with</u> Shields (Top).<br>Vocon board <u>without</u> Shields (Top).    | 9E<br>9F       |
| 7.<br>8.                                | Vocon board <u>with</u> Shields (Bottom). Vocon board <u>without</u> Shields (Bottom). | 9G<br>9H       |
| 9.<br>10.                               | Expander board <u>with</u> Shields (Top). Expander board <u>without</u> Shields (Top). | 91<br>9J       |
| 11.<br>12.                              | Expander board <u>with</u> Shields (Bottom). Expander board without Shields (Bottom).  | 9K<br>9L       |

Expander board with shields board (Bottom)

Expander board without shields board (Bottom)

Expander board with shields board (Bottom)

Expander board without shields board (Bottom)