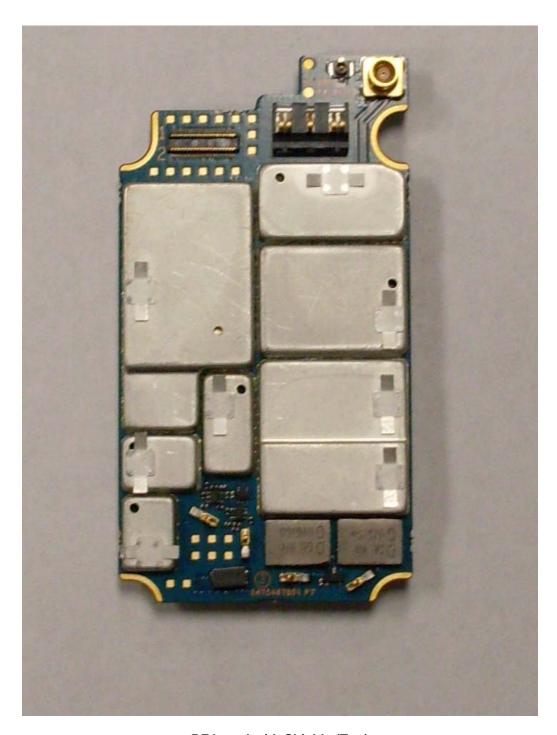

## **Internal Photographs**

| The following photographs are attached. |                                                                                        | <u>Exhibit</u> |
|-----------------------------------------|----------------------------------------------------------------------------------------|----------------|
| 1.<br>2.                                | RF board <u>with</u> Shields (Top).<br>RF board <u>without</u> Shields (Top).          | 9A<br>9B       |
| 3.<br>4.                                | RF board <u>with</u> Shields (Bottom). RF board <u>without</u> Shields (Bottom).       | 9C<br>9D       |
| 5.<br>6.                                | Vocon board <u>with</u> Shields (Top).<br>Vocon board <u>without</u> Shields (Top).    | 9E<br>9F       |
| 7.<br>8.                                | Vocon board <u>with</u> Shields (Bottom). Vocon board <u>without</u> Shields (Bottom). | 9G<br>9H       |
| 9.<br>10.                               | Expander board <u>with</u> Shields (Top). Expander board <u>without</u> Shields (Top). | 91<br>9J       |
| 11.<br>12.                              | Expander board <u>with</u> Shields (Bottom). Expander board without Shields (Bottom).  | 9K<br>9L       |

RF board with Shields (Top)

RF board without Shields (Top)

RF board with Shields (Bottom)

Vocon board with Shields (Top)

Vocon board without Shields (Top)

Vocon board with shields board (Bottom)

Vocon board without shields board (Bottom)