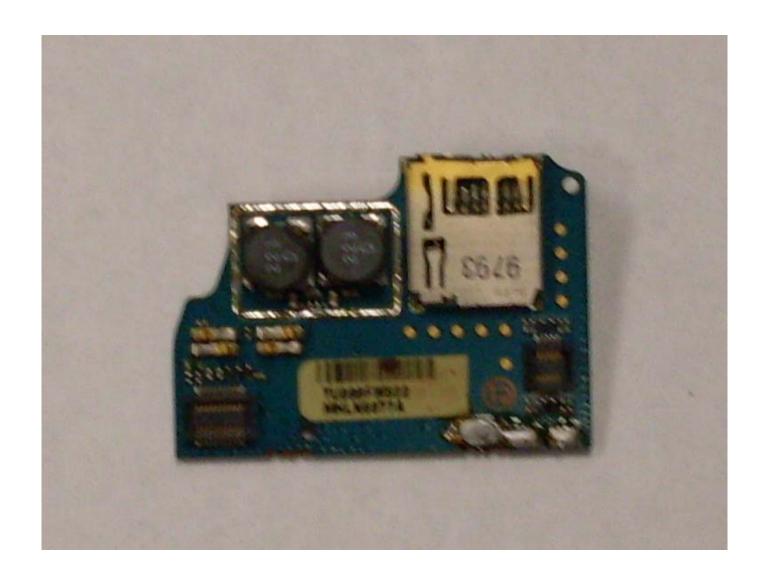

## **Internal Photographs**

| The following photographs are attached. |                                                                                        | <u>Exhibit</u> |
|-----------------------------------------|----------------------------------------------------------------------------------------|----------------|
| 1.<br>2.                                | RF board <u>with</u> Shields (Top).<br>RF board <u>without</u> Shields (Top).          | 9A<br>9B       |
| 3.<br>4.                                | RF board <u>with</u> Shields (Bottom). RF board <u>without</u> Shields (Bottom).       | 9C<br>9D       |
| 5.<br>6.                                | Vocon board <u>with</u> Shields (Top).<br>Vocon board <u>without</u> Shields (Top).    | 9E<br>9F       |
| 7.<br>8.                                | Vocon board <u>with</u> Shields (Bottom). Vocon board <u>without</u> Shields (Bottom). | 9G<br>9H       |
| 9.<br>10.                               | Expander board <u>with</u> Shields (Top). Expander board <u>without</u> Shields (Top). | 91<br>9J       |
| 11.<br>12.                              | Expander board <u>with</u> Shields (Bottom). Expander board without Shields (Bottom).  | 9K<br>9L       |

RF board with Shields (Top)

RF board without Shields (Top)

RF board with Shields (Bottom)

Vocon board with Shields (Top)

Vocon board without Shields (Top)

Vocon board with shields board (Bottom)

Vocon board without shields board (Bottom)